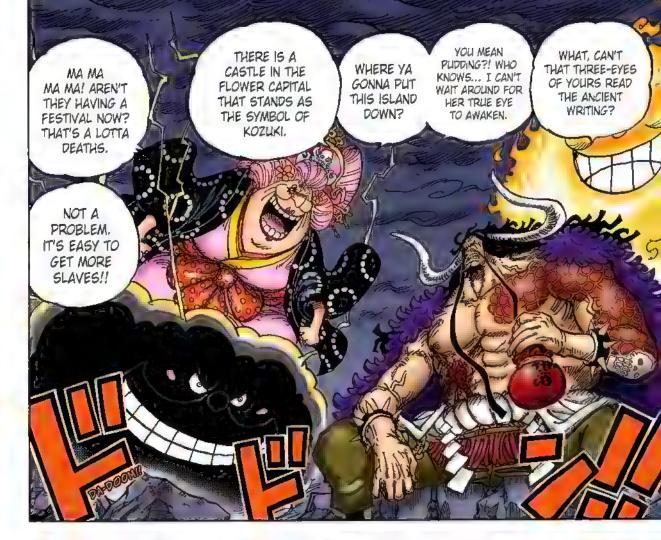

# Kurozumi Orochi

The ruler of Wano, using Kaido's help. He cunningly schemed to overthrow his archenemy, the Kozuki Clan.

to fight 00 Kurozumi Kanjuro Luffv's Orochi's Spy side!

Left Kaido's **Pirates** 

### Numbers

King the Wildfire

Queen the Plague Jack the Drought

Kaido, King of the Beasts [Emperor of the Sea]

A pirate known as the "strongest creature alive." Despite numerous tortures and death sentences, none have been able to kill him.